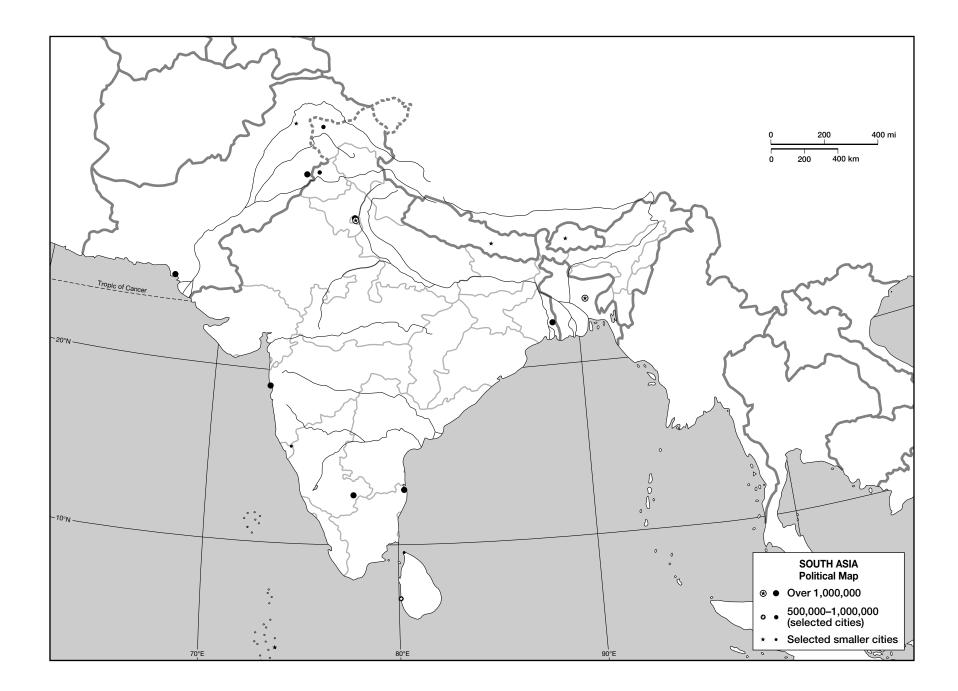

## Map Identification Locate the following physical features and regions on the accompanying map.

Arabian Sea Bay of Bengal Indian Ocean Brahmaputra River Ganges River Indus River Arakan Yoma Eastern Ghats Himalayan Mountains Karakorum Range Western Ghats Deccan Plateau Ganges Plain Thar Desert

Locate the following countries on the accompanying map. India

Pakistan Bangladesh Nepal Bhutan Sri Lanka Maldives

## Locate the following cities on the accompanying map.

Amritsar Bangalore Calcutta Colombo Delhi Dhaka Goa Islamabad Jaffna Karachi Kathmandu Lahore Madras Male Mumbai New Delhi Srinagar Thimphu